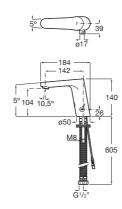

#### **FEATURES**

Application place: Basin

Faucet type: Electronic technology
Faucet type: Electronic technology

Finish: Chrome

Flexible supply hoses included Flow rate (I/min - 3 bar): 5 Installation type: Deck-mounted

Maximum Continuous Working Pressure (kPa): 5 Minimum Continuous Working Pressure (kPa): 1

Operating voltage (V): 230 Power supply: Batteries Waste not included

Water and energy saving Water connection thread: 3/8"



Evershine

### L30-E

Electronic basin mixer with water flow limiter.

Powered by four 1.5V LRG (AA) alkaline batteries

/ Mains operated at 230V, it includes power source

### TECHNICAL DRAWINGS





# L30-E

Robust design and lateral temperature control with motion sensor positioned in the body.



## INSTALLATION AND USER MANUALS



Installation Handbook