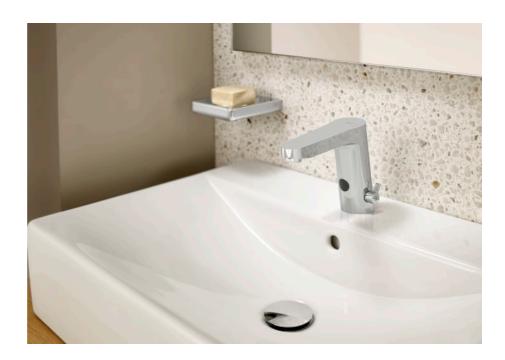

### L30-E

Electronic basin mixer with water flow limiter.

Powered by four 1.5V LRG (AA) alkaline batteries

/ Mains operated at 230V, it includes power source

# L30-E

Robust design and lateral temperature control with motion sensor positioned in the body.