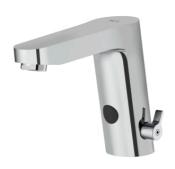

### L30-E

Electronic basin mixer with water flow limiter.

Powered by four 1.5V LRG (AA) alkaline batteries

/ Mains operated at 230V, it includes power source

# L30-E

Robust design and lateral temperature control with motion sensor positioned in the body.